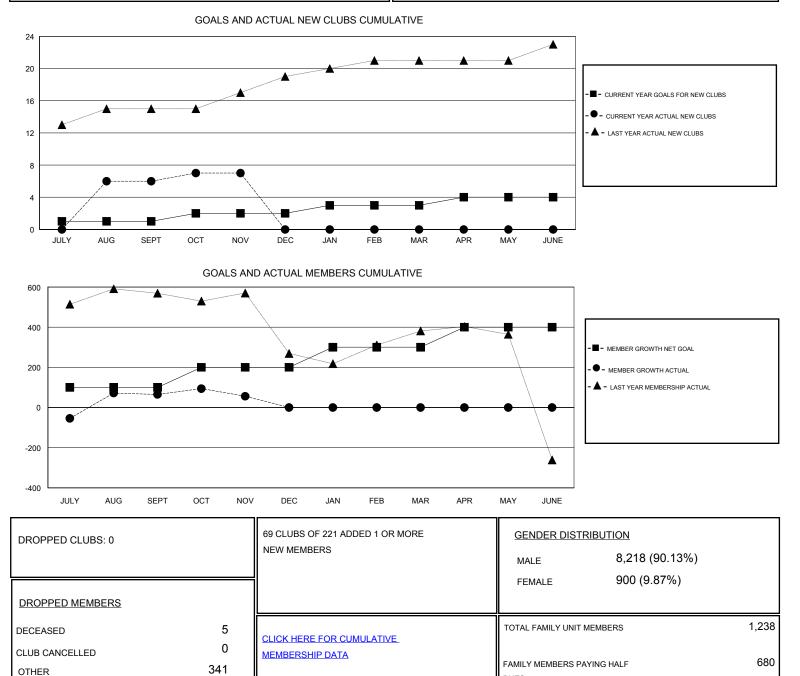

## District 324A2

Results as of: 11/30/2019

| GMT:                  | LOCATION INDIA |           |               |                       |                           |                         | GMT CA                                             |
|-----------------------|----------------|-----------|---------------|-----------------------|---------------------------|-------------------------|----------------------------------------------------|
| Clubs                 |                |           |               | Members               |                           |                         |                                                    |
| RESULTS FOR 2019-2020 |                |           |               | RESULTS FOR 2019-2020 |                           |                         |                                                    |
| QUARTER               | NEW CLUB GOAL  | NEW CLUBS | DROPPED CLUBS | QUARTER               | MEMBER GROWTH NET<br>GOAL | MEMBER GROWTH<br>ACTUAL | DROPPED<br>MEMBERS ACTUAL<br>(including transfers) |
| JULY/AUG/SEPT         | 1              | 6         | 0             | JULY/AUG/SEPT         | 100                       | 381                     | 289                                                |
| OCT/NOV/DEC           | 1              | 1         | 0             | OCT/NOV/DEC           | 100                       | 49                      | 57                                                 |
| JAN/FEB/MAR           | 1              | 0         | 0             | JAN/FEB/MAR           | 100                       | 0                       | 0                                                  |
| APR/MAY/JUNE          | 1              | 0         | 0             | APR/MAY/JUNE          | 100                       | 0                       | 0                                                  |